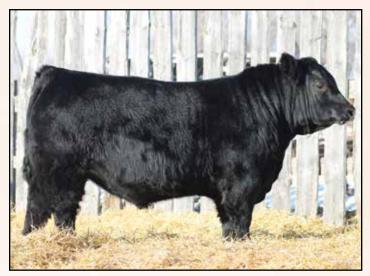

#### RAMROD COMPLETE 031H

2129961 DTM 031H 07/01/2020

BW: 80lbs. 09/25/20 Weight: 828lbs. 01/28/21 Weight: 1270lbs.

CTS REMEDY 1T01 ELLINGSON HOMESTEAD 6030 EA ERICA 1082

GF RAISING STANDARDS 79B RAMROD ROSEBUD 860F RAMROD ROSEBUD 435B CONNEALY THUNDER
CTS 7V03 BELLEMERE MAID 9T02
LT TERRITORY 5824 OF EA
S A V ALLIANCE 2606
PVF WINDFALL SCC 9005
EARLEY JAMOCA 79X
YOUNG DALE HOOVER DAM 38Z
RAMROD ROSEBUD 256Z

| P | BW  | WW           | YW  | Milk | TM  | CE  | MCE  |
|---|-----|--------------|-----|------|-----|-----|------|
| Ê | 1.6 | <b>WW</b> 60 | 116 | 27   | N/A | 6.0 | 11.0 |

It has been a long time since we have seen a calf with a low birth weight like his do what he has done. Being raised by a first time mom we can only think of the possibilities of the future for him and his young mother. 031H is explosive in his design from every angle you look at him from. Super good fronted, lays into his shoulder just like you would dream about having one made. He then explodes to an impressive top and carries it right back to his hip and butt. He is built on an impressive foot and leg shape with just the right amount of bone. What the old saying "Every great bull has a hard working class mom backing him". 031H is backed by some of the most proven cow families here. He will work on the heifer pen and also be an asset for the cow herd.