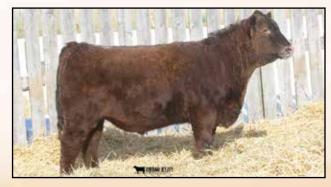

### RAMROD INSIGHT

2147262 DTM 026H 07/01/2020

BW: 80lbs. 09/25/20 Weight: 732lbs. 01/28/21 Weight: 1145lbs.

PVF INSIGHT 0129 PFLC INSIGHT 94D LEGEND LANE BARDETTA 824U

R B TOUR OF DUTY 177
RAMROD LUCRETIA 631D
DUSTY DAELE LUCRETIA 623S

S A V BRILLIANCE 8077
PVF MISSIE 790
LEGEND LANE REVOLUTION 505
PRIME TIME'S 31H BARDETTA 549
WERNER WAR PARTY 2417
B A LADY 6807 305
BUSHS GRAND DESIGN
DUSTY DAELE LUCRETIA 21D

| p | BW  | WW | YW | Milk | TM  | CE  | MCE  |
|---|-----|----|----|------|-----|-----|------|
| Ê | 1.5 | 50 | 85 | 25   | N/A | 6.0 | 10.0 |

A heifer bull that shows a little more growth and overall length. Really clean through his head and shoulders which carries into a good top and length of spine. His mother is fastly becoming a no nonsense cow with producing bulls in back to back sales for us.