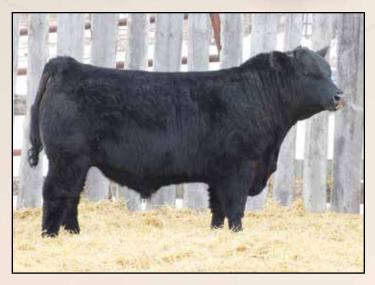

#### RAMROD COMPLETE 031H

2129961 DTM 031H 07/01/2020

BW: 80lbs. 09/25/20 Weight: 828lbs. 01/28/21 Weight: 1270lbs.

CTS REMEDY 1T01 ELLINGSON HOMESTEAD 6030 EA ERICA 1082

GF RAISING STANDARDS 79B RAMROD ROSEBUD 860F RAMROD ROSEBUD 435B CONNEALY THUNDER
CTS 7V03 BELLEMERE MAID 9T02
LT TERRITORY 5824 OF EA
S A V ALLIANCE 2606
PVF WINDFALL SCC 9005
EARLEY JAMOCA 79X
YOUNG DALE HOOVER DAM 38Z
RAMROD ROSEBUD 256Z

| P | BW  | WW           | YW  | Milk | TM  | CE  | MCE  |
|---|-----|--------------|-----|------|-----|-----|------|
| Ê | 1.6 | <b>WW</b> 60 | 116 | 27   | N/A | 6.0 | 11.0 |

It has been a long time since we have seen a calf with a low birth weight like his do what he has done. Being raised by a first time mom we can only think of the possibilities of the future for him and his young mother. 031H is explosive in his design from every angle you look at him from. Super good fronted, lays into his shoulder just like you would dream about having one made. He then explodes to an impressive top and carries it right back to his hip and butt. He is built on an impressive foot and leg shape with just the right amount of bone. What the old saying "Every great bull has a hard working class mom backing him". 031H is backed by some of the most proven cow families here. He will work on the heifer pen and also be an asset for the cow herd.