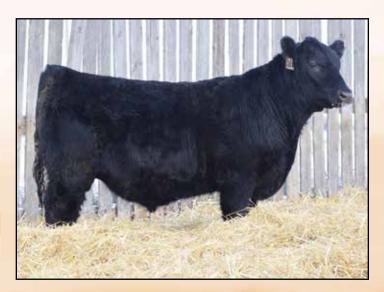

#### RAMROD COMPLETE 031H

2129961 DTM 031H 07/01/2020

BW: 80lbs. 09/25/20 Weight: 828lbs. 01/28/21 Weight: 1270lbs.

CTS REMEDY 1T01 ELLINGSON HOMESTEAD 6030 EA ERICA 1082

GF RAISING STANDARDS 79B RAMROD ROSEBUD 860F RAMROD ROSEBUD 435B CONNEALY THUNDER
CTS 7V03 BELLEMERE MAID 9T02
LT TERRITORY 5824 OF EA
S A V ALLIANCE 2606
PVF WINDFALL SCC 9005
EARLEY JAMOCA 79X
YOUNG DALE HOOVER DAM 38Z
RAMROD ROSEBUD 256Z

| P | BW  | WW           | YW  | Milk | TM  | CE  | MCE  |
|---|-----|--------------|-----|------|-----|-----|------|
| Ê | 1.6 | <b>WW</b> 60 | 116 | 27   | N/A | 6.0 | 11.0 |

It has been a long time since we have seen a calf with a low birth weight like his do what he has done. Being raised by a first time mom we can only think of the possibilities of the future for him and his young mother. 031H is explosive in his design from every angle you look at him from. Super good fronted, lays into his shoulder just like you would dream about having one made. He then explodes to an impressive top and carries it right back to his hip and butt. He is built on an impressive foot and leg shape with just the right amount of bone. What the old saying "Every great bull has a hard working class mom backing him". 031H is backed by some of the most proven cow families here. He will work on the heifer pen and also be an asset for the cow herd.