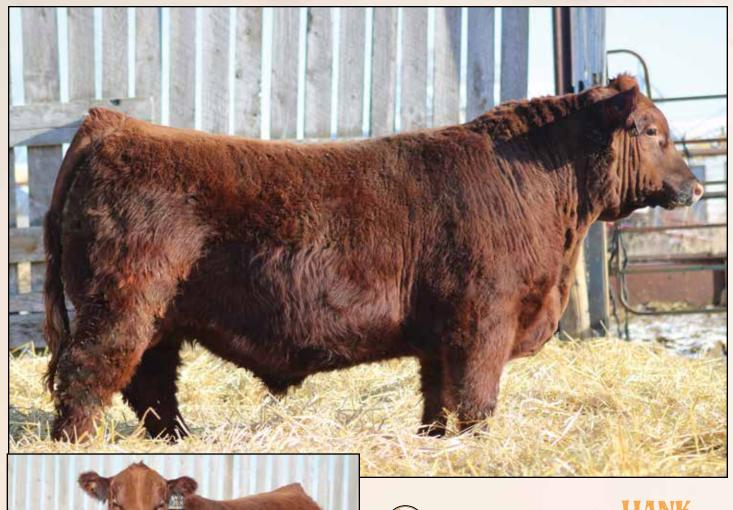

## RED FRASER HANK 38H

2186580 JFRA 38H 03/02/2020

BW: 90lbs. 02/05/21 Weight: 1225lbs.

PEAK DOT ELIMINATOR 100Z RED SIX MILE ELIMINATOR 241E RED GLESBAR BARBIE 68Y

RED WILBAR PACKER 383B RED FRASER ROSEY 647D RED FRASER ROSEY 628S S A V ELIMINATOR 9105 ERICA OF PEAK DOT 730T RED GLESBAR EXCEL 11R GLESBAR BARBIE 008U RED MESSMER PACKER S008 RED HEAD CORA 159L RED BRYLOR IMLT BUSINESS 61P RED FINE LINE ROSEY 29P

Maternal sister to JFRA 38H

| P |     | ww |    |    |     |     |     |
|---|-----|----|----|----|-----|-----|-----|
| Ē | 2.3 | 47 | 77 | 24 | N/A | N/A | N/A |

Another Eliminator out of a popular cow family around here. 647D sold through Red Roundup as a calf to Bar 4A Ranch in Alberta. We then purchased her back through their dispersal as a bred heifer. Her first calf by Opportunity 237D was kept here and used commercially as there was some DNA issues. Her second calf was very popular at last years Touch of Class sale where she was second high seller. This guy's grandam is still knocking them out at 15 years old. This guy was a top guy in the pasture tours last summer.