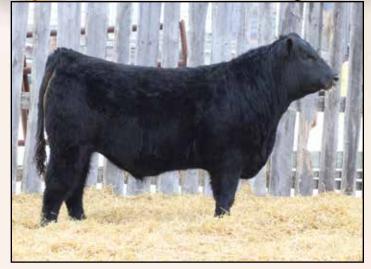

# RAMROD BOUT TIME 06H

2147203 DTM 06H 03/01/2020

BW: 98lbs. 09/25/20 Weight: 912lbs. 01/28/21 Weight: 1395lbs.

PVF INSIGHT 0129 PFLC INSIGHT 94D LEGEND LANE BARDETTA 824U

S A V PIONEER 7301 RAMROD ESTHER 303A KENOSEE PARK ESTHER 22R S A V BRILLIANCE 8077
PVF MISSIE 790
LEGEND LANE REVOLUTION 505
PRIME TIME'S 31H BARDETTA 549
S A V FINAL ANSWER 0035
S A V BLACKBIRD 5297
BELVIN KINGPIN 24'00
KENOSEE PARK ESTHER 132F

| P | BW  | WW | YW  | Milk | TM  | CE   | MCE |
|---|-----|----|-----|------|-----|------|-----|
| Ē | 4.2 | 63 | 111 | 22   | N/A | -1.0 | 5.0 |

For guys that are serious about breeding cattle really need to look at this rascal. From an analyzing point; you look at his foot structure and its great, his hind leg is a mirror image of what we want. Its set right, lots of bone and carries that up to a huge quarter. 06H is super clean, smooth shouldered, clean necked, and very good headed. This cowboy is sure to add pounds and hair to his calf crop plus look good doing it! You won't want to miss him on sale day. **Terms to be announced.** 