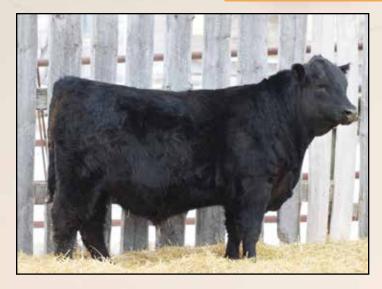

# RAMROD BOUT TIME 06H

2147203 DTM 06H 03/01/2020

BW: 98lbs. 09/25/20 Weight: 912lbs. 01/28/21 Weight: 1395lbs.

PVF INSIGHT 0129 PFLC INSIGHT 94D LEGEND LANE BARDETTA 824U

S A V PIONEER 7301 RAMROD ESTHER 303A KENOSEE PARK ESTHER 22R S A V BRILLIANCE 8077
PVF MISSIE 790
LEGEND LANE REVOLUTION 505
PRIME TIME'S 31H BARDETTA 549
S A V FINAL ANSWER 0035
S A V BLACKBIRD 5297
BELVIN KINGPIN 24'00
KENOSEE PARK ESTHER 132F

| P | BW  | WW | YW  | Milk | TM  | CE   | MCE |
|---|-----|----|-----|------|-----|------|-----|
| Ē | 4.2 | 63 | 111 | 22   | N/A | -1.0 | 5.0 |

For guys that are serious about breeding cattle really need to look at this rascal. From an analyzing point; you look at his foot structure and its great, his hind leg is a mirror image of what we want. Its set right, lots of bone and carries that up to a huge quarter. 06H is super clean, smooth shouldered, clean necked, and very good headed. This cowboy is sure to add pounds and hair to his calf crop plus look good doing it! You won't want to miss him on sale day. **Terms to be announced.** 