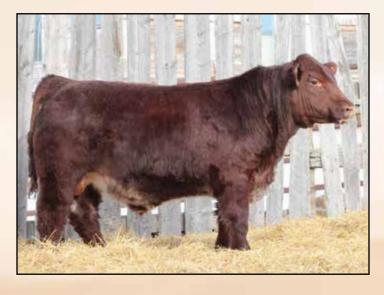

# RAMROD HOME TOWN 028H

2129961 DTML 028H 07/01/2020

BW: 98lbs. 09/25/20 Weight: 934lbs. 01/28/21 Weight: 1410lbs.

CTS REMEDY 1T01 ELLINGSON HOMESTEAD 6030 EA ERICA 1082

BUSHS GRAND DESIGN RAMROD HOPE 503C HLC 1220 BLACKWOOD 343A CONNEALY THUNDER
CTS 7V03 BELLEMERE MAID 9T02
LT TERRITORY 5824 OF EA
S A V ALLIANCE 2606
BON VIEW NEW DESIGN 1407
BUSHS LADY DIVIDEND 872
JL WARDEN 1220
BCA BLACKWOOD 64R

| P | BW  | WW | YW  | Milk | TM  | CE  | MCE |
|---|-----|----|-----|------|-----|-----|-----|
| Ē | 2.5 | 69 | 118 | 32   | N/A | 2.0 | 8.0 |

Here is a head turner with visitors this summer and fall. 028H is a true meat wagon. He is built a little lower to the ground, but man o man he is long and thick. He has a maternal sister due to calve out this winter and WOW is she going to be incredible, picked by many of the most well respected cattlemen as a herd building block. We feel the same about this guy. He truly is good, and backed by an incredible momma cow that simply does not miss.