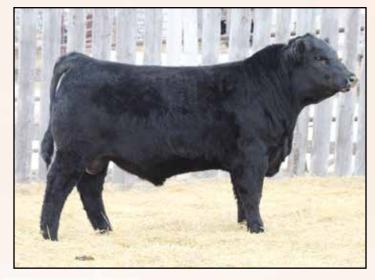

#### RAMROD COMPLETE 031H

2129961 DTM 031H 07/01/2020

BW: 80lbs. 09/25/20 Weight: 828lbs. 01/28/21 Weight: 1270lbs.

CTS REMEDY 1T01 ELLINGSON HOMESTEAD 6030 EA ERICA 1082

GF RAISING STANDARDS 79B RAMROD ROSEBUD 860F RAMROD ROSEBUD 435B CONNEALY THUNDER
CTS 7V03 BELLEMERE MAID 9T02
LT TERRITORY 5824 OF EA
S A V ALLIANCE 2606
PVF WINDFALL SCC 9005
EARLEY JAMOCA 79X
YOUNG DALE HOOVER DAM 38Z
RAMROD ROSEBUD 256Z

| P | BW  | WW           | YW  | Milk | TM  | CE  | MCE  |
|---|-----|--------------|-----|------|-----|-----|------|
| Ê | 1.6 | <b>WW</b> 60 | 116 | 27   | N/A | 6.0 | 11.0 |

It has been a long time since we have seen a calf with a low birth weight like his do what he has done. Being raised by a first time mom we can only think of the possibilities of the future for him and his young mother. 031H is explosive in his design from every angle you look at him from. Super good fronted, lays into his shoulder just like you would dream about having one made. He then explodes to an impressive top and carries it right back to his hip and butt. He is built on an impressive foot and leg shape with just the right amount of bone. What the old saying "Every great bull has a hard working class mom backing him". 031H is backed by some of the most proven cow families here. He will work on the heifer pen and also be an asset for the cow herd.