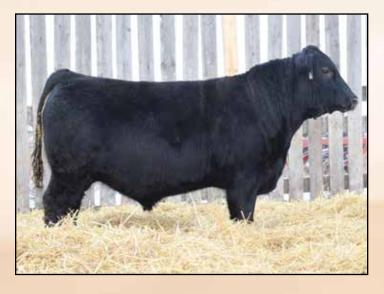

# RAMROD BOUT TIME 06H

2147203 DTM 06H 03/01/2020

BW: 98lbs. 09/25/20 Weight: 912lbs. 01/28/21 Weight: 1395lbs.

PVF INSIGHT 0129 PFLC INSIGHT 94D LEGEND LANE BARDETTA 824U

S A V PIONEER 7301 RAMROD ESTHER 303A KENOSEE PARK ESTHER 22R S A V BRILLIANCE 8077
PVF MISSIE 790
LEGEND LANE REVOLUTION 505
PRIME TIME'S 31H BARDETTA 549
S A V FINAL ANSWER 0035
S A V BLACKBIRD 5297
BELVIN KINGPIN 24'00
KENOSEE PARK ESTHER 132F

| P | BW  | WW | YW  | Milk | TM  | CE   | MCE |
|---|-----|----|-----|------|-----|------|-----|
| Ē | 4.2 | 63 | 111 | 22   | N/A | -1.0 | 5.0 |

For guys that are serious about breeding cattle really need to look at this rascal. From an analyzing point; you look at his foot structure and its great, his hind leg is a mirror image of what we want. Its set right, lots of bone and carries that up to a huge quarter. 06H is super clean, smooth shouldered, clean necked, and very good headed. This cowboy is sure to add pounds and hair to his calf crop plus look good doing it! You won't want to miss him on sale day. **Terms to be announced.** 