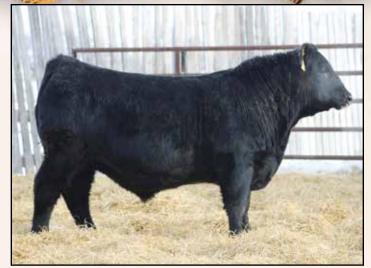

# RAMROD CLASSIC 0122H

2147996 DTM 0122H 10/02/2020

BW: 96lbs. 09/25/20 Weight: 708lbs. 01/28/21 Weight: 1110lbs.

PVF INSIGHT 0129 PFLC INSIGHT 94D LEGEND LANE BARDETTA 824U

RAMROD NO FEAR 921W
RAMROD LUCRETIA 2100Z
DUSTY DAELE LUCRETIA 476P

This guy has continuously gotten better the older he gets. 0122H is very crisp in his design. He is attractive to look at and portrays enough depth and thickness. This guy is sure one to mark in your catalog.