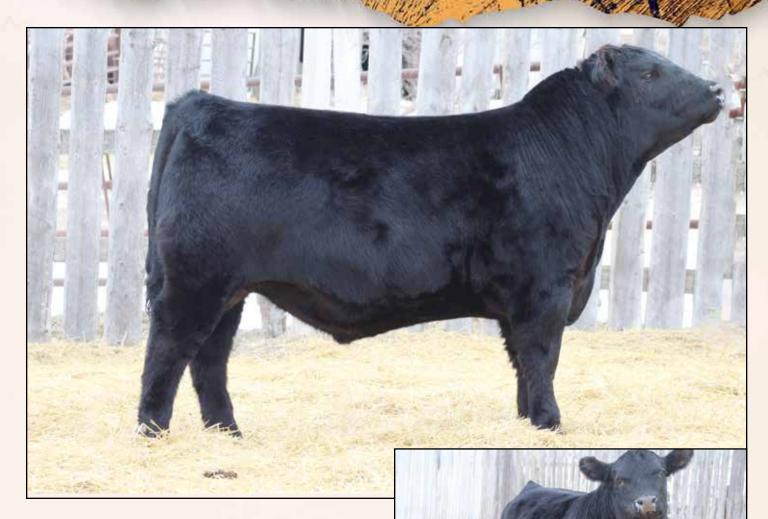

# RAMROD GRAN TORINO 022H

2129963 DTML 022H 06/01/2020

BW: 106lbs. 09/25/20 Weight: 1100lbs. 01/28/21 Weight: 1460lbs.

BON VIEW NEW DESIGN 1407 BUSHS GRAND DESIGN BUSHS LADY DIVIDEND 872

S A V PIONEER 7301 RAMROD MISSY 307A DUSTY DAELE MISSY 350N B/R NEW DESIGN 036 BON VIEW PRIDE 664 TC DIVIDEND 963 B A 714 LADY 619

"WOW" is all we can say about this Grand Design son. Gran Torino is a classic. Just like his name suggests with older genetics on the top side and maternal legends on them bottom. Gran Torino we feel is the "valedictorian" of the 2020 class, with his true herd bull look, muscle shape, length of body and the top he carries this calf has been a standout since birth and staying at the top of his class ever since. With his incredible data he sure is one we feel will improve cow herds for a number of years to come. Whether you are a seedstock producer or a commercial man you will want to look at this one! He will pass you exam with flying colours. **Retaining 1/3 semen interest.** 