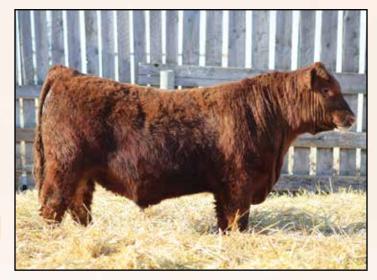

# RAMROD HOME TOWN 028H

2129961 DTML 028H 07/01/2020

BW: 98lbs. 09/25/20 Weight: 934lbs. 01/28/21 Weight: 1410lbs.

CTS REMEDY 1T01 ELLINGSON HOMESTEAD 6030 EA ERICA 1082

BUSHS GRAND DESIGN RAMROD HOPE 503C HLC 1220 BLACKWOOD 343A CONNEALY THUNDER
CTS 7V03 BELLEMERE MAID 9T02
LT TERRITORY 5824 OF EA
S A V ALLIANCE 2606
BON VIEW NEW DESIGN 1407
BUSHS LADY DIVIDEND 872
JL WARDEN 1220
BCA BLACKWOOD 64R

| P | BW  | WW | YW  | Milk | TM  | CE  | MCE |
|---|-----|----|-----|------|-----|-----|-----|
| Ē | 2.5 | 69 | 118 | 32   | N/A | 2.0 | 8.0 |

Here is a head turner with visitors this summer and fall. 028H is a true meat wagon. He is built a little lower to the ground, but man o man he is long and thick. He has a maternal sister due to calve out this winter and WOW is she going to be incredible, picked by many of the most well respected cattlemen as a herd building block. We feel the same about this guy. He truly is good, and backed by an incredible momma cow that simply does not miss.