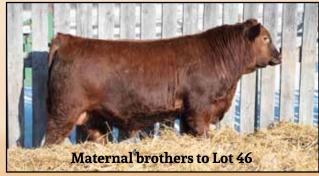

21 Weight: 1370lbs.

PEAK DOT ELIMINATOR 100Z RED SIX MILE ELIMINATOR 241E RED GLESBAR BARBIE 68Y

RED BRYLOR ROUGHRIDER 214Y RED FRASER POTEET 422B FRASER POTEET 810U S A V ELIMINATOR 9105 ERICA OF PEAK DOT 730T RED GLESBAR EXCEL 11R GLESBAR BARBIE 008U RED BIEBER ROUGH RIDER 10712 RED SHODEREE RAMBA 2F N BAR EMULATION EXT RED FRASER POTEET 281M

| p | BW  | WW | YW | Milk | TM  | CE  | MCE |
|---|-----|----|----|------|-----|-----|-----|
| Ê | 2.5 | 41 | 68 | 23   | N/A | N/A | N/A |

26H is another Eliminator son that is backed by a proven Poteet cow. This is her 4th bull in the bull sale and a heifer calf sell through the Keystone. All her bulls have been deep, heavy muscled calves that really push down the scale. Outcross pedigree with EXT on the bottom side and Eliminator on top.









## RED FRASER HANK 38H

2186580 JFRA 38H 03/02/2020

BW: 90lbs. 02/05/21 Weight: 1225lbs.

PEAK DOT ELIMINATOR 100Z RED SIX MILE ELIMINATOR 241E RED GLESBAR BARBIE 68Y

RED WILBAR PACKER 383B RED FRASER ROSEY 647D RED FRASER ROSEY 628S S A V ELIMINATOR 9105 ERICA OF PEAK DOT 730T RED GLESBAR EXCEL 11R GLESBAR BARBIE 008U RED MESSMER PACKER S008 RED HEAD CORA 159L RED BRYLOR IMLT BUSINESS 61P RED FINE LINE ROSEY 29P



Maternal sister to JFRA 38H

| P |     | ww |    |    |     |     |     |
|---|-----|----|----|----|-----|-----|-----|
| Ē | 2.3 | 47 | 77 | 24 | N/A | N/A | N/A |

Another Eliminator out of a popular cow family around here. 647D sold through Red Roundup as a calf to Bar 4A Ranch in Alberta. We then purchased her back through their dispersal as a bred heifer. Her first