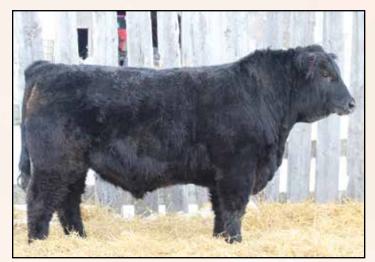

# RAMROD GRAN TORINO 022H

2129963 DTML 022H 06/01/2020

BW: 106lbs. 09/25/20 Weight: 1100lbs. 01/28/21 Weight: 1460lbs.

BON VIEW NEW DESIGN 1407 BUSHS GRAND DESIGN BUSHS LADY DIVIDEND 872

S A V PIONEER 7301 RAMROD MISSY 307A DUSTY DAELE MISSY 350N B/R NEW DESIGN 036 BON VIEW PRIDE 664 TC DIVIDEND 963 B A 714 LADY 619

S A V FINAL ANSWER 0035 S A V BLACKBIRD 5297 V D A R NEW TREND 315 DUSTY DAELE MISSY 38A

| P | BW  | ww | YW  | Milk | TM  | CE  | MCE |
|---|-----|----|-----|------|-----|-----|-----|
| Ē | 4.3 | 68 | 103 | 30   | N/A | 0.0 | 2.0 |

"WOW" is all we can say about this Grand Design son. Gran Torino is a classic. Just like his name suggests with older genetics on the top side and maternal legends on them bottom. Gran Torino we feel is the "valedictorian" of the 2020 class, with his true herd bull look, muscle shape, length of body and the top he carries this calf has been a standout since birth and staying at the top of his class ever since. With his incredible data he sure is one we feel will improve cow herds for a number of years to come. Whether you are a seedstock producer or a commercial man you will want to look at this one! He will pass you exam with flying colours. **Retaining 1/3 semen interest.** 