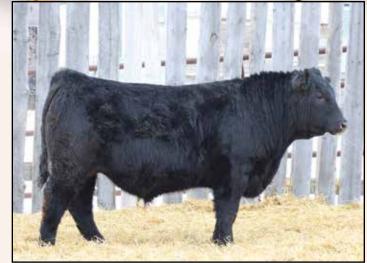

# RAMROD HOME TOWN 028H

2129961 DTML 028H 07/01/2020

BW: 98lbs. 09/25/20 Weight: 934lbs. 01/28/21 Weight: 1410lbs.

CTS REMEDY 1T01 ELLINGSON HOMESTEAD 6030 EA ERICA 1082

BUSHS GRAND DESIGN RAMROD HOPE 503C HLC 1220 BLACKWOOD 343A CONNEALY THUNDER
CTS 7V03 BELLEMERE MAID 9T02
LT TERRITORY 5824 OF EA
S A V ALLIANCE 2606
BON VIEW NEW DESIGN 1407
BUSHS LADY DIVIDEND 872
JL WARDEN 1220
BCA BLACKWOOD 64R

| P | BW  | WW | YW  | Milk | TM  | CE  | MCE |
|---|-----|----|-----|------|-----|-----|-----|
| Ē | 2.5 | 69 | 118 | 32   | N/A | 2.0 | 8.0 |

Here is a head turner with visitors this summer and fall. 028H is a true meat wagon. He is built a little lower to the ground, but man o man he is long and thick. He has a maternal sister due to calve out this winter and WOW is she going to be incredible, picked by many of the most well respected cattlemen as a herd building block. We feel the same about this guy. He truly is good, and backed by an incredible momma cow that simply does not miss.