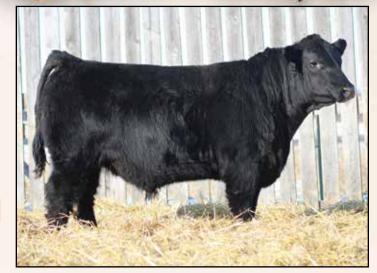

# RAMROD GRAN TORINO 022H

2129963 DTML 022H 06/01/2020

BW: 106lbs. 09/25/20 Weight: 1100lbs. 01/28/21 Weight: 1460lbs.

BON VIEW NEW DESIGN 1407 BUSHS GRAND DESIGN BUSHS LADY DIVIDEND 872

S A V PIONEER 7301 RAMROD MISSY 307A DUSTY DAELE MISSY 350N B/R NEW DESIGN 036 BON VIEW PRIDE 664 TC DIVIDEND 963 B A 714 LADY 619

"WOW" is all we can say about this Grand Design son. Gran Torino is a classic. Just like his name suggests with older genetics on the top side and maternal legends on them bottom. Gran Torino we feel is the "valedictorian" of the 2020 class, with his true herd bull look, muscle shape, length of body and the top he carries this calf has been a standout since birth and staying at the top of his class ever since. With his incredible data he sure is one we feel will improve cow herds for a number of years to come. Whether you are a seedstock producer or a commercial man you will want to look at this one! He will pass you exam with flying colours. **Retaining 1/3 semen interest.** 