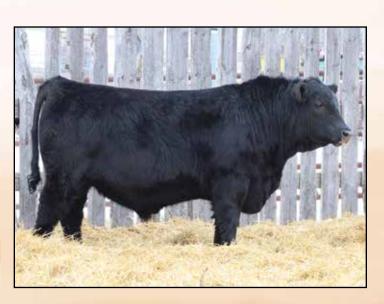

# RAMROD HOME TOWN 028H

2129961 DTML 028H 07/01/2020

BW: 98lbs. 09/25/20 Weight: 934lbs. 01/28/21 Weight: 1410lbs.

CTS REMEDY 1T01 ELLINGSON HOMESTEAD 6030 EA ERICA 1082

BUSHS GRAND DESIGN RAMROD HOPE 503C HLC 1220 BLACKWOOD 343A CONNEALY THUNDER
CTS 7V03 BELLEMERE MAID 9T02
LT TERRITORY 5824 OF EA
S A V ALLIANCE 2606
BON VIEW NEW DESIGN 1407
BUSHS LADY DIVIDEND 872
JL WARDEN 1220
BCA BLACKWOOD 64R

| P | BW  | WW | YW  | Milk | TM  | CE  | MCE |
|---|-----|----|-----|------|-----|-----|-----|
| Ē | 2.5 | 69 | 118 | 32   | N/A | 2.0 | 8.0 |

Here is a head turner with visitors this summer and fall. 028H is a true meat wagon. He is built a little lower to the ground, but man o man he is long and thick. He has a maternal sister due to calve out this winter and WOW is she going to be incredible, picked by many of the most well respected cattlemen as a herd building block. We feel the same about this guy. He truly is good, and backed by an incredible momma cow that simply does not miss.