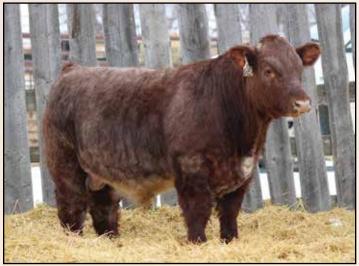

# RAMROD GRAN TORINO 022H

2129963 DTML 022H 06/01/2020

BW: 106lbs. 09/25/20 Weight: 1100lbs. 01/28/21 Weight: 1460lbs.

BON VIEW NEW DESIGN 1407 BUSHS GRAND DESIGN BUSHS LADY DIVIDEND 872

S A V PIONEER 7301 RAMROD MISSY 307A DUSTY DAELE MISSY 350N B/R NEW DESIGN 036 BON VIEW PRIDE 664 TC DIVIDEND 963 B A 714 LADY 619

"WOW" is all we can say about this Grand Design son. Gran Torino is a classic. Just like his name suggests with older genetics on the top side and maternal legends on them bottom. Gran Torino we feel is the "valedictorian" of the 2020 class, with his true herd bull look, muscle shape, length of body and the top he carries this calf has been a standout since birth and staying at the top of his class ever since. With his incredible data he sure is one we feel will improve cow herds for a number of years to come. Whether you are a seedstock producer or a commercial man you will want to look at this one! He will pass you exam with flying colours. **Retaining 1/3 semen interest.** 