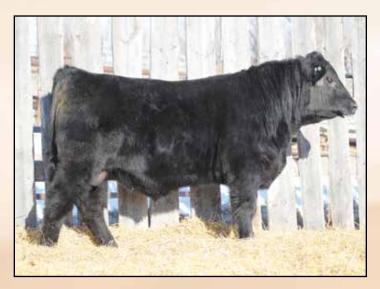

# RAMROD GRAN TORINO 022H

2129963 DTML 022H 06/01/2020

BW: 106lbs. 09/25/20 Weight: 1100lbs. 01/28/21 Weight: 1460lbs.

BON VIEW NEW DESIGN 1407 BUSHS GRAND DESIGN BUSHS LADY DIVIDEND 872

S A V PIONEER 7301 RAMROD MISSY 307A DUSTY DAELE MISSY 350N B/R NEW DESIGN 036 BON VIEW PRIDE 664 TC DIVIDEND 963 B A 714 LADY 619

"WOW" is all we can say about this Grand Design son. Gran Torino is a classic. Just like his name suggests with older genetics on the top side and maternal legends on them bottom. Gran Torino we feel is the "valedictorian" of the 2020 class, with his true herd bull look, muscle shape, length of body and the top he carries this calf has been a standout since birth and staying at the top of his class ever since. With his incredible data he sure is one we feel will improve cow herds for a number of years to come. Whether you are a seedstock producer or a commercial man you will want to look at this one! He will pass you exam with flying colours. **Retaining 1/3 semen interest.** 