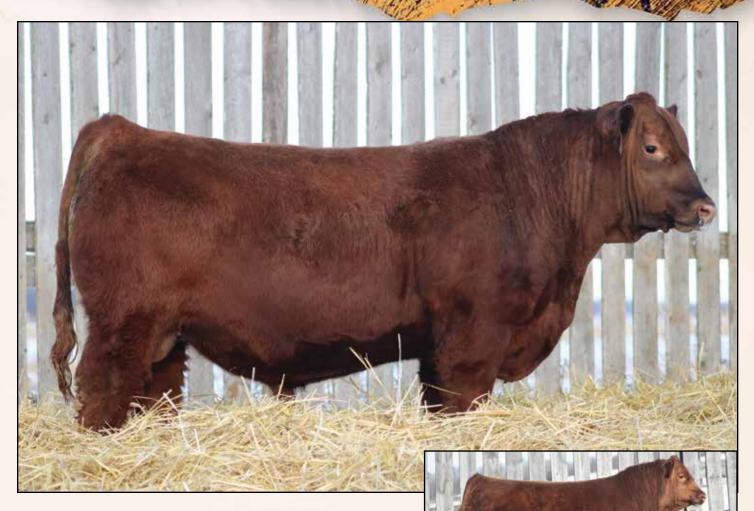

# RAMROD HOME TOWN 028H

2129961 DTML 028H 07/01/2020

BW: 98lbs. 09/25/20 Weight: 934lbs. 01/28/21 Weight: 1410lbs.

CTS REMEDY 1T01 ELLINGSON HOMESTEAD 6030 EA ERICA 1082

BUSHS GRAND DESIGN RAMROD HOPE 503C HLC 1220 BLACKWOOD 343A CONNEALY THUNDER
CTS 7V03 BELLEMERE MAID 9T02
LT TERRITORY 5824 OF EA
S A V ALLIANCE 2606
BON VIEW NEW DESIGN 1407
BUSHS LADY DIVIDEND 872
JL WARDEN 1220
BCA BLACKWOOD 64R

| P | BW  | WW | YW  | Milk | TM  | CE  | MCE |
|---|-----|----|-----|------|-----|-----|-----|
| Ē | 2.5 | 69 | 118 | 32   | N/A | 2.0 | 8.0 |

Here is a head turner with visitors this summer and fall. 028H is a true meat wagon. He is built a little lower to the ground, but man o man he is long and thick. He has a maternal sister due to calve out this winter and WOW is she going to be incredible, picked by many of the most well respected cattlemen as a herd building block. We feel the same about this guy. He truly is good, and backed by an incredible momma cow that simply does not miss.