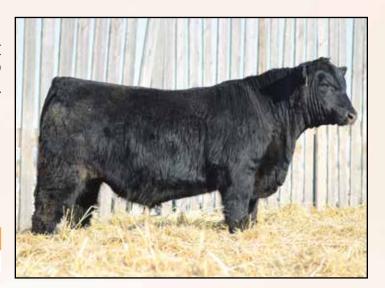

# RAMROD HOME TOWN 028H

2129961 DTML 028H 07/01/2020

BW: 98lbs. 09/25/20 Weight: 934lbs. 01/28/21 Weight: 1410lbs.

CTS REMEDY 1T01 ELLINGSON HOMESTEAD 6030 EA ERICA 1082

BUSHS GRAND DESIGN RAMROD HOPE 503C HLC 1220 BLACKWOOD 343A CONNEALY THUNDER
CTS 7V03 BELLEMERE MAID 9T02
LT TERRITORY 5824 OF EA
S A V ALLIANCE 2606
BON VIEW NEW DESIGN 1407
BUSHS LADY DIVIDEND 872
JL WARDEN 1220
BCA BLACKWOOD 64R

| P | BW  | WW | YW  | Milk | TM  | CE  | MCE |
|---|-----|----|-----|------|-----|-----|-----|
| Ē | 2.5 | 69 | 118 | 32   | N/A | 2.0 | 8.0 |

Here is a head turner with visitors this summer and fall. 028H is a true meat wagon. He is built a little lower to the ground, but man o man he is long and thick. He has a maternal sister due to calve out this winter and WOW is she going to be incredible, picked by many of the most well respected cattlemen as a herd building block. We feel the same about this guy. He truly is good, and backed by an incredible momma cow that simply does not miss.