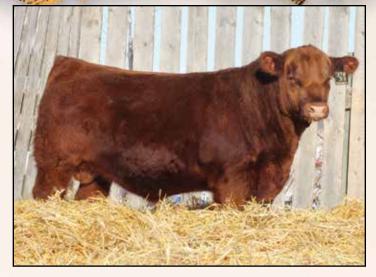

# RAMROD GRAN TORINO 022H

2129963 DTML 022H 06/01/2020

BW: 106lbs. 09/25/20 Weight: 1100lbs. 01/28/21 Weight: 1460lbs.

BON VIEW NEW DESIGN 1407 BUSHS GRAND DESIGN BUSHS LADY DIVIDEND 872

S A V PIONEER 7301 RAMROD MISSY 307A DUSTY DAELE MISSY 350N B/R NEW DESIGN 036 BON VIEW PRIDE 664 TC DIVIDEND 963 B A 714 LADY 619

"WOW" is all we can say about this Grand Design son. Gran Torino is a classic. Just like his name suggests with older genetics on the top side and maternal legends on them bottom. Gran Torino we feel is the "valedictorian" of the 2020 class, with his true herd bull look, muscle shape, length of body and the top he carries this calf has been a standout since birth and staying at the top of his class ever since. With his incredible data he sure is one we feel will improve cow herds for a number of years to come. Whether you are a seedstock producer or a commercial man you will want to look at this one! He will pass you exam with flying colours. **Retaining 1/3 semen interest.** 