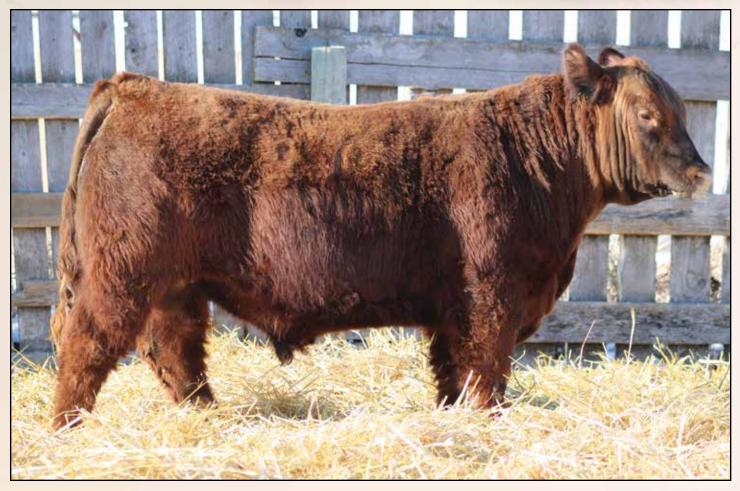

# RAMROD GRAN TORINO 022H

2129963 DTML 022H 06/01/2020

BW: 106lbs. 09/25/20 Weight: 1100lbs. 01/28/21 Weight: 1460lbs.

BON VIEW NEW DESIGN 1407 BUSHS GRAND DESIGN BUSHS LADY DIVIDEND 872

S A V PIONEER 7301 RAMROD MISSY 307A DUSTY DAELE MISSY 350N B/R NEW DESIGN 036 BON VIEW PRIDE 664 TC DIVIDEND 963 B A 714 LADY 619

"WOW" is all we can say about this Grand Design son. Gran Torino is a classic. Just like his name suggests with older genetics on the top side and maternal legends on them bottom. Gran Torino we feel is the "valedictorian" of the 2020 class, with his true herd bull look, muscle shape, length of body and the top he carries this calf has been a standout since birth and staying at the top of his class ever since. With his incredible data he sure is one we feel will improve cow herds for a number of years to come. Whether you are a seedstock producer or a commercial man you will want to look at this one! He will pass you exam with flying colours. **Retaining 1/3 semen interest.** 