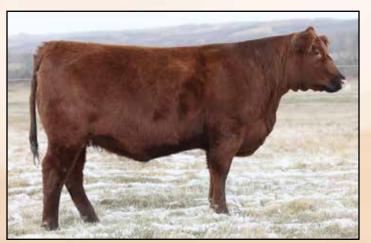

## RED FRASER HANK 38H

2186580 JFRA 38H 03/02/2020

BW: 90lbs. 02/05/21 Weight: 1225lbs.

PEAK DOT ELIMINATOR 100Z RED SIX MILE ELIMINATOR 241E RED GLESBAR BARBIE 68Y

RED WILBAR PACKER 383B RED FRASER ROSEY 647D RED FRASER ROSEY 628S S A V ELIMINATOR 9105 ERICA OF PEAK DOT 730T RED GLESBAR EXCEL 11R GLESBAR BARBIE 008U RED MESSMER PACKER S008 RED HEAD CORA 159L RED BRYLOR IMLT BUSINESS 61P RED FINE LINE ROSEY 29P

Maternal sister to JFRA 38H

| P |     | ww |    |    |     |     |     |
|---|-----|----|----|----|-----|-----|-----|
| Ē | 2.3 | 47 | 77 | 24 | N/A | N/A | N/A |

Another Eliminator out of a popular cow family around here. 647D sold through Red Roundup as a calf to Bar 4A Ranch in Alberta. We then purchased her back through their dispersal as a bred heifer. Her first calf by Opportunity 237D was kept here and used commercially as there was some DNA issues. Her second calf was very popular at last years Touch of Class sale where she was second high seller. This guy's grandam is still knocking them out at 15 years old. This guy was a top guy in the pasture tours last summer.