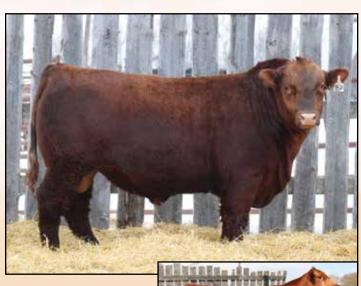

# RAMROD BOUT TIME 06H

2147203 DTM 06H 03/01/2020

BW: 98lbs. 09/25/20 Weight: 912lbs. 01/28/21 Weight: 1395lbs.

PVF INSIGHT 0129 PFLC INSIGHT 94D LEGEND LANE BARDETTA 824U

S A V PIONEER 7301 RAMROD ESTHER 303A KENOSEE PARK ESTHER 22R S A V BRILLIANCE 8077
PVF MISSIE 790
LEGEND LANE REVOLUTION 505
PRIME TIME'S 31H BARDETTA 549
S A V FINAL ANSWER 0035
S A V BLACKBIRD 5297
BELVIN KINGPIN 24'00
KENOSEE PARK ESTHER 132F

| P | BW  | WW | YW  | Milk | TM  | CE   | MCE |
|---|-----|----|-----|------|-----|------|-----|
| Ē | 4.2 | 63 | 111 | 22   | N/A | -1.0 | 5.0 |

For guys that are serious about breeding cattle really need to look at this rascal. From an analyzing point; you look at his foot structure and its great, his hind leg is a mirror image of what we want. Its set right, lots of bone and carries that up to a huge quarter. 06H is super clean, smooth shouldered, clean necked, and very good headed. This cowboy is sure to add pounds and hair to his calf crop plus look good doing it! You won't want to miss him on sale day. **Terms to be announced.** 