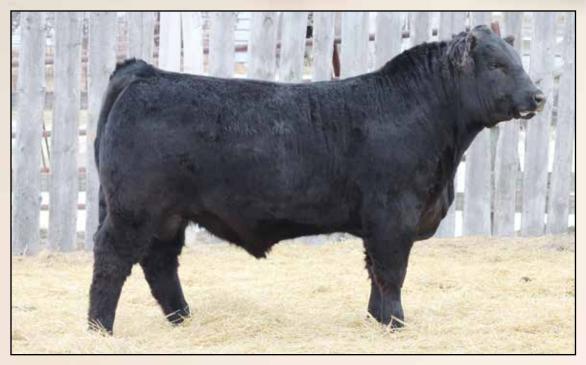

# RAMROD HOME TOWN 028H

2129961 DTML 028H 07/01/2020

BW: 98lbs. 09/25/20 Weight: 934lbs. 01/28/21 Weight: 1410lbs.

CTS REMEDY 1T01 ELLINGSON HOMESTEAD 6030 EA ERICA 1082

BUSHS GRAND DESIGN RAMROD HOPE 503C HLC 1220 BLACKWOOD 343A CONNEALY THUNDER
CTS 7V03 BELLEMERE MAID 9T02
LT TERRITORY 5824 OF EA
S A V ALLIANCE 2606
BON VIEW NEW DESIGN 1407
BUSHS LADY DIVIDEND 872
JL WARDEN 1220
BCA BLACKWOOD 64R

| P | BW  | WW | YW  | Milk | TM  | CE  | MCE |
|---|-----|----|-----|------|-----|-----|-----|
| Ē | 2.5 | 69 | 118 | 32   | N/A | 2.0 | 8.0 |

Here is a head turner with visitors this summer and fall. 028H is a true meat wagon. He is built a little lower to the ground, but man o man he is long and thick. He has a maternal sister due to calve out this winter and WOW is she going to be incredible, picked by many of the most well respected cattlemen as a herd building block. We feel the same about this guy. He truly is good, and backed by an incredible momma cow that simply does not miss.