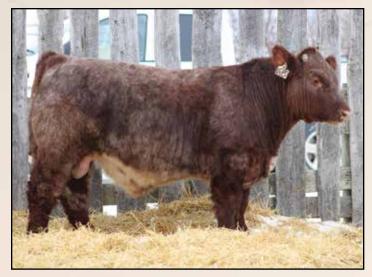

# RAMROD BOUT TIME 06H

2147203 DTM 06H 03/01/2020

BW: 98lbs. 09/25/20 Weight: 912lbs. 01/28/21 Weight: 1395lbs.

PVF INSIGHT 0129 PFLC INSIGHT 94D LEGEND LANE BARDETTA 824U

S A V PIONEER 7301 RAMROD ESTHER 303A KENOSEE PARK ESTHER 22R S A V BRILLIANCE 8077
PVF MISSIE 790
LEGEND LANE REVOLUTION 505
PRIME TIME'S 31H BARDETTA 549
S A V FINAL ANSWER 0035
S A V BLACKBIRD 5297
BELVIN KINGPIN 24'00
KENOSEE PARK ESTHER 132F

| P | BW  | WW | YW  | Milk | TM  | CE   | MCE |
|---|-----|----|-----|------|-----|------|-----|
| Ē | 4.2 | 63 | 111 | 22   | N/A | -1.0 | 5.0 |

For guys that are serious about breeding cattle really need to look at this rascal. From an analyzing point; you look at his foot structure and its great, his hind leg is a mirror image of what we want. Its set right, lots of bone and carries that up to a huge quarter. 06H is super clean, smooth shouldered, clean necked, and very good headed. This cowboy is sure to add pounds and hair to his calf crop plus look good doing it! You won't want to miss him on sale day. **Terms to be announced.** 