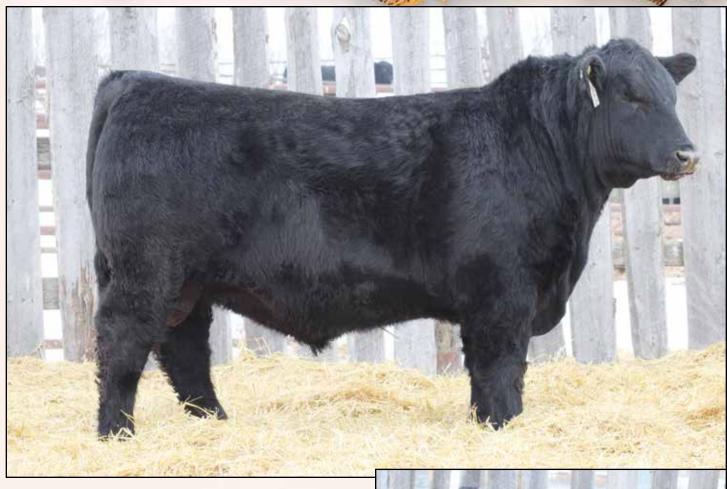

# RAMROD BOUT TIME 06H

2147203 DTM 06H 03/01/2020

BW: 98lbs. 09/25/20 Weight: 912lbs. 01/28/21 Weight: 1395lbs.

PVF INSIGHT 0129 PFLC INSIGHT 94D LEGEND LANE BARDETTA 824U

S A V PIONEER 7301 RAMROD ESTHER 303A KENOSEE PARK ESTHER 22R S A V BRILLIANCE 8077
PVF MISSIE 790
LEGEND LANE REVOLUTION 505
PRIME TIME'S 31H BARDETTA 549
S A V FINAL ANSWER 0035
S A V BLACKBIRD 5297
BELVIN KINGPIN 24'00
KENOSEE PARK ESTHER 132F

| P | BW  | WW | YW  | Milk | TM  | CE   | MCE |
|---|-----|----|-----|------|-----|------|-----|
| Ē | 4.2 | 63 | 111 | 22   | N/A | -1.0 | 5.0 |

For guys that are serious about breeding cattle really need to look at this rascal. From an analyzing point; you look at his foot structure and its great, his hind leg is a mirror image of what we want. Its set right, lots of bone and carries that up to a huge quarter. 06H is super clean, smooth shouldered, clean necked, and very good headed. This cowboy is sure to add pounds and hair to his calf crop plus look good doing it! You won't want to miss him on sale day. **Terms to be announced.** 