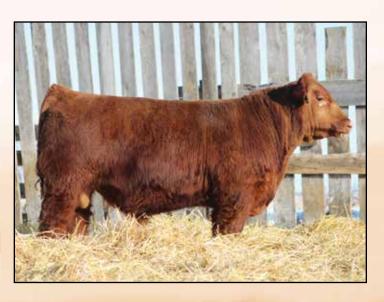

#### RAMROD COMPLETE 031H

2129961 DTM 031H 07/01/2020

BW: 80lbs. 09/25/20 Weight: 828lbs. 01/28/21 Weight: 1270lbs.

CTS REMEDY 1T01 ELLINGSON HOMESTEAD 6030 EA ERICA 1082

GF RAISING STANDARDS 79B RAMROD ROSEBUD 860F RAMROD ROSEBUD 435B CONNEALY THUNDER
CTS 7V03 BELLEMERE MAID 9T02
LT TERRITORY 5824 OF EA
S A V ALLIANCE 2606
PVF WINDFALL SCC 9005
EARLEY JAMOCA 79X
YOUNG DALE HOOVER DAM 38Z
RAMROD ROSEBUD 256Z

| P | BW  | WW           | YW  | Milk | TM  | CE  | MCE  |
|---|-----|--------------|-----|------|-----|-----|------|
| Ê | 1.6 | <b>WW</b> 60 | 116 | 27   | N/A | 6.0 | 11.0 |

It has been a long time since we have seen a calf with a low birth weight like his do what he has done. Being raised by a first time mom we can only think of the possibilities of the future for him and his young mother. 031H is explosive in his design from every angle you look at him from. Super good fronted, lays into his shoulder just like you would dream about having one made. He then explodes to an impressive top and carries it right back to his hip and butt. He is built on an impressive foot and leg shape with just the right amount of bone. What the old saying "Every great bull has a hard working class mom backing him". 031H is backed by some of the most proven cow families here. He will work on the heifer pen and also be an asset for the cow herd.