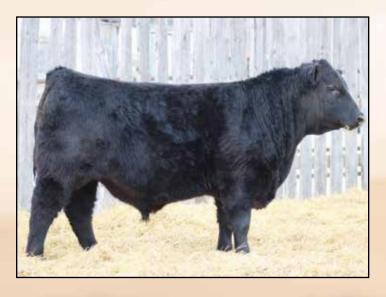

# RAMROD HOME TOWN 028H

2129961 DTML 028H 07/01/2020

BW: 98lbs. 09/25/20 Weight: 934lbs. 01/28/21 Weight: 1410lbs.

CTS REMEDY 1T01 ELLINGSON HOMESTEAD 6030 EA ERICA 1082

BUSHS GRAND DESIGN RAMROD HOPE 503C HLC 1220 BLACKWOOD 343A CONNEALY THUNDER
CTS 7V03 BELLEMERE MAID 9T02
LT TERRITORY 5824 OF EA
S A V ALLIANCE 2606
BON VIEW NEW DESIGN 1407
BUSHS LADY DIVIDEND 872
JL WARDEN 1220
BCA BLACKWOOD 64R

| P | BW  | WW | YW  | Milk | TM  | CE  | MCE |
|---|-----|----|-----|------|-----|-----|-----|
| Ē | 2.5 | 69 | 118 | 32   | N/A | 2.0 | 8.0 |

Here is a head turner with visitors this summer and fall. 028H is a true meat wagon. He is built a little lower to the ground, but man o man he is long and thick. He has a maternal sister due to calve out this winter and WOW is she going to be incredible, picked by many of the most well respected cattlemen as a herd building block. We feel the same about this guy. He truly is good, and backed by an incredible momma cow that simply does not miss.