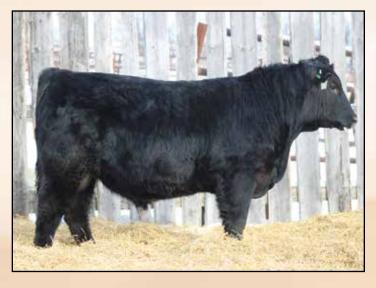

# RAMROD GRAN TORINO 022H

2129963 DTML 022H 06/01/2020

BW: 106lbs. 09/25/20 Weight: 1100lbs. 01/28/21 Weight: 1460lbs.

BON VIEW NEW DESIGN 1407 BUSHS GRAND DESIGN BUSHS LADY DIVIDEND 872

S A V PIONEER 7301 RAMROD MISSY 307A DUSTY DAELE MISSY 350N B/R NEW DESIGN 036 BON VIEW PRIDE 664 TC DIVIDEND 963 B A 714 LADY 619

"WOW" is all we can say about this Grand Design son. Gran Torino is a classic. Just like his name suggests with older genetics on the top side and maternal legends on them bottom. Gran Torino we feel is the "valedictorian" of the 2020 class, with his true herd bull look, muscle shape, length of body and the top he carries this calf has been a standout since birth and staying at the top of his class ever since. With his incredible data he sure is one we feel will improve cow herds for a number of years to come. Whether you are a seedstock producer or a commercial man you will want to look at this one! He will pass you exam with flying colours. **Retaining 1/3 semen interest.** 