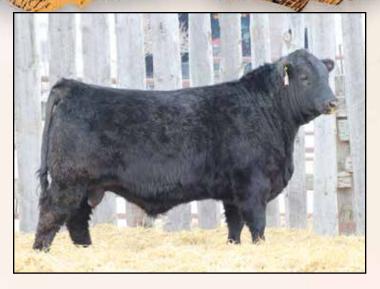

# RAMROD HOME TOWN 028H

2129961 DTML 028H 07/01/2020

BW: 98lbs. 09/25/20 Weight: 934lbs. 01/28/21 Weight: 1410lbs.

CTS REMEDY 1T01 ELLINGSON HOMESTEAD 6030 EA ERICA 1082

BUSHS GRAND DESIGN RAMROD HOPE 503C HLC 1220 BLACKWOOD 343A CONNEALY THUNDER
CTS 7V03 BELLEMERE MAID 9T02
LT TERRITORY 5824 OF EA
S A V ALLIANCE 2606
BON VIEW NEW DESIGN 1407
BUSHS LADY DIVIDEND 872
JL WARDEN 1220
BCA BLACKWOOD 64R

| P | BW  | WW | YW  | Milk | TM  | CE  | MCE |
|---|-----|----|-----|------|-----|-----|-----|
| Ē | 2.5 | 69 | 118 | 32   | N/A | 2.0 | 8.0 |

Here is a head turner with visitors this summer and fall. 028H is a true meat wagon. He is built a little lower to the ground, but man o man he is long and thick. He has a maternal sister due to calve out this winter and WOW is she going to be incredible, picked by many of the most well respected cattlemen as a herd building block. We feel the same about this guy. He truly is good, and backed by an incredible momma cow that simply does not miss.