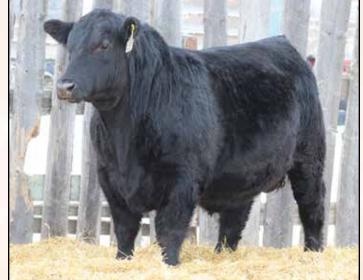

# RAMROD GRAN TORINO 022H

2129963 DTML 022H 06/01/2020

BW: 106lbs. 09/25/20 Weight: 1100lbs. 01/28/21 Weight: 1460lbs.

BON VIEW NEW DESIGN 1407 BUSHS GRAND DESIGN BUSHS LADY DIVIDEND 872

S A V PIONEER 7301 RAMROD MISSY 307A DUSTY DAELE MISSY 350N B/R NEW DESIGN 036 BON VIEW PRIDE 664 TC DIVIDEND 963 B A 714 LADY 619

"WOW" is all we can say about this Grand Design son. Gran Torino is a classic. Just like his name suggests with older genetics on the top side and maternal legends on them bottom. Gran Torino we feel is the "valedictorian" of the 2020 class, with his true herd bull look, muscle shape, length of body and the top he carries this calf has been a standout since birth and staying at the top of his class ever since. With his incredible data he sure is one we feel will improve cow herds for a number of years to come. Whether you are a seedstock producer or a commercial man you will want to look at this one! He will pass you exam with flying colours. **Retaining 1/3 semen interest.** 