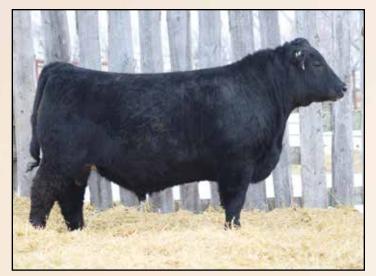

# RAMROD BOUT TIME 06H

2147203 DTM 06H 03/01/2020

BW: 98lbs. 09/25/20 Weight: 912lbs. 01/28/21 Weight: 1395lbs.

PVF INSIGHT 0129 PFLC INSIGHT 94D LEGEND LANE BARDETTA 824U

S A V PIONEER 7301 RAMROD ESTHER 303A KENOSEE PARK ESTHER 22R S A V BRILLIANCE 8077
PVF MISSIE 790
LEGEND LANE REVOLUTION 505
PRIME TIME'S 31H BARDETTA 549
S A V FINAL ANSWER 0035
S A V BLACKBIRD 5297
BELVIN KINGPIN 24'00
KENOSEE PARK ESTHER 132F

| P | BW  | WW | YW  | Milk | TM  | CE   | MCE |
|---|-----|----|-----|------|-----|------|-----|
| Ē | 4.2 | 63 | 111 | 22   | N/A | -1.0 | 5.0 |

For guys that are serious about breeding cattle really need to look at this rascal. From an analyzing point; you look at his foot structure and its great, his hind leg is a mirror image of what we want. Its set right, lots of bone and carries that up to a huge quarter. 06H is super clean, smooth shouldered, clean necked, and very good headed. This cowboy is sure to add pounds and hair to his calf crop plus look good doing it! You won't want to miss him on sale day. **Terms to be announced.** 