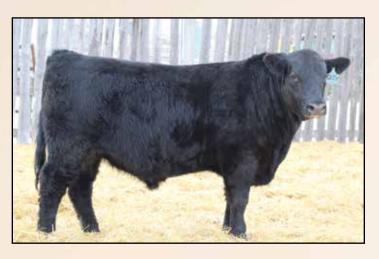

# RAMROD GRAN TORINO 022H

2129963 DTML 022H 06/01/2020

BW: 106lbs. 09/25/20 Weight: 1100lbs. 01/28/21 Weight: 1460lbs.

BON VIEW NEW DESIGN 1407 BUSHS GRAND DESIGN BUSHS LADY DIVIDEND 872

S A V PIONEER 7301 RAMROD MISSY 307A DUSTY DAELE MISSY 350N B/R NEW DESIGN 036 BON VIEW PRIDE 664 TC DIVIDEND 963 B A 714 LADY 619

S A V FINAL ANSWER 0035 S A V BLACKBIRD 5297 V D A R NEW TREND 315 DUSTY DAELE MISSY 38A

| P | BW  | ww | YW  | Milk | TM  | CE  | MCE |
|---|-----|----|-----|------|-----|-----|-----|
| Ē | 4.3 | 68 | 103 | 30   | N/A | 0.0 | 2.0 |

"WOW" is all we can say about this Grand Design son. Gran Torino is a classic. Just like his name suggests with older genetics on the top side and maternal legends on them bottom. Gran Torino we feel is the "valedictorian" of the 2020 class, with his true herd bull look, muscle shape, length of body and the top he carries this calf has been a standout since birth and staying at the top of his class ever since. With his incredible data he sure is one we feel will improve cow herds for a number of years to come. Whether you are a seedstock producer or a commercial man you will want to look at this one! He will pass you exam with flying colours. **Retaining 1/3 semen interest.** 