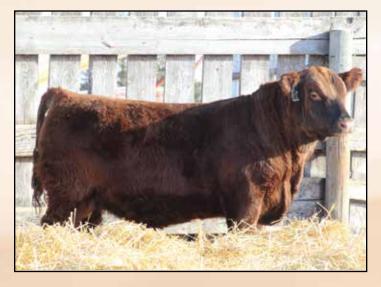

# RAMROD BOUT TIME 06H

2147203 DTM 06H 03/01/2020

BW: 98lbs. 09/25/20 Weight: 912lbs. 01/28/21 Weight: 1395lbs.

PVF INSIGHT 0129 PFLC INSIGHT 94D LEGEND LANE BARDETTA 824U

S A V PIONEER 7301 RAMROD ESTHER 303A KENOSEE PARK ESTHER 22R S A V BRILLIANCE 8077
PVF MISSIE 790
LEGEND LANE REVOLUTION 505
PRIME TIME'S 31H BARDETTA 549
S A V FINAL ANSWER 0035
S A V BLACKBIRD 5297
BELVIN KINGPIN 24'00
KENOSEE PARK ESTHER 132F

| P | BW  | WW | YW  | Milk | TM  | CE   | MCE |
|---|-----|----|-----|------|-----|------|-----|
| Ē | 4.2 | 63 | 111 | 22   | N/A | -1.0 | 5.0 |

For guys that are serious about breeding cattle really need to look at this rascal. From an analyzing point; you look at his foot structure and its great, his hind leg is a mirror image of what we want. Its set right, lots of bone and carries that up to a huge quarter. 06H is super clean, smooth shouldered, clean necked, and very good headed. This cowboy is sure to add pounds and hair to his calf crop plus look good doing it! You won't want to miss him on sale day. **Terms to be announced.** 