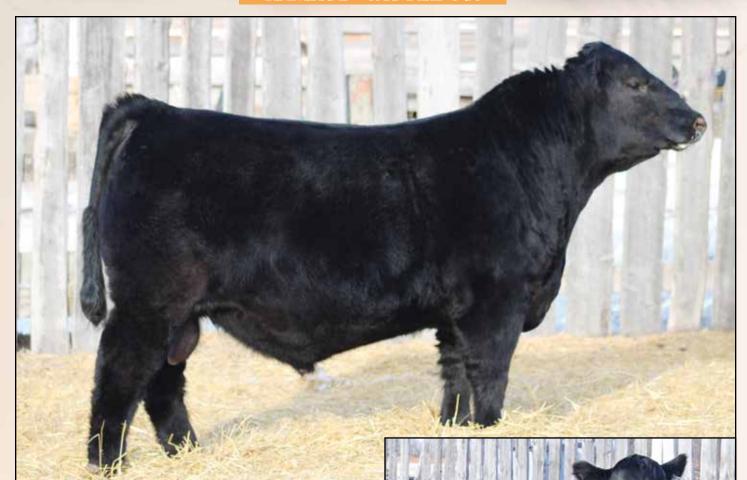

# RAMROD BOUT TIME 06H

2147203 DTM 06H 03/01/2020

BW: 98lbs. 09/25/20 Weight: 912lbs. 01/28/21 Weight: 1395lbs.

PVF INSIGHT 0129 PFLC INSIGHT 94D LEGEND LANE BARDETTA 824U

S A V PIONEER 7301 RAMROD ESTHER 303A KENOSEE PARK ESTHER 22R S A V BRILLIANCE 8077
PVF MISSIE 790
LEGEND LANE REVOLUTION 505
PRIME TIME'S 31H BARDETTA 549
S A V FINAL ANSWER 0035
S A V BLACKBIRD 5297
BELVIN KINGPIN 24'00
KENOSEE PARK ESTHER 132F

| P | BW  | WW | YW  | Milk | TM  | CE   | MCE |
|---|-----|----|-----|------|-----|------|-----|
| Ē | 4.2 | 63 | 111 | 22   | N/A | -1.0 | 5.0 |

For guys that are serious about breeding cattle really need to look at this rascal. From an analyzing point; you look at his foot structure and its great, his hind leg is a mirror image of what we want. Its set right, lots of bone and carries that up to a huge quarter. 06H is super clean, smooth shouldered, clean necked, and very good headed. This cowboy is sure to add pounds and hair to his calf crop plus look good doing it! You won't want to miss him on sale day. **Terms to be announced.** 