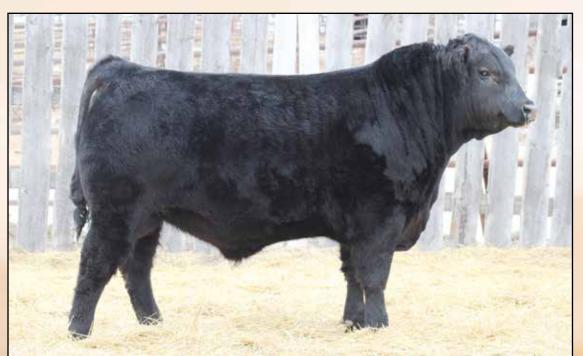

#### RAMROD COMPLETE 031H

2129961 DTM 031H 07/01/2020

BW: 80lbs. 09/25/20 Weight: 828lbs. 01/28/21 Weight: 1270lbs.

CTS REMEDY 1T01 ELLINGSON HOMESTEAD 6030 EA ERICA 1082

GF RAISING STANDARDS 79B RAMROD ROSEBUD 860F RAMROD ROSEBUD 435B CONNEALY THUNDER
CTS 7V03 BELLEMERE MAID 9T02
LT TERRITORY 5824 OF EA
S A V ALLIANCE 2606
PVF WINDFALL SCC 9005
EARLEY JAMOCA 79X
YOUNG DALE HOOVER DAM 38Z
RAMROD ROSEBUD 256Z

| P | BW  | WW           | YW  | Milk | TM  | CE  | MCE  |
|---|-----|--------------|-----|------|-----|-----|------|
| Ê | 1.6 | <b>WW</b> 60 | 116 | 27   | N/A | 6.0 | 11.0 |

It has been a long time since we have seen a calf with a low birth weight like his do what he has done. Being raised by a first time mom we can only think of the possibilities of the future for him and his young mother. 031H is explosive in his design from every angle you look at him from. Super good fronted, lays into his shoulder just like you would dream about having one made. He then explodes to an impressive top and carries it right back to his hip and butt. He is built on an impressive foot and leg shape with just the right amount of bone. What the old saying "Every great bull has a hard working class mom backing him". 031H is backed by some of the most proven cow families here. He will work on the heifer pen and also be an asset for the cow herd.