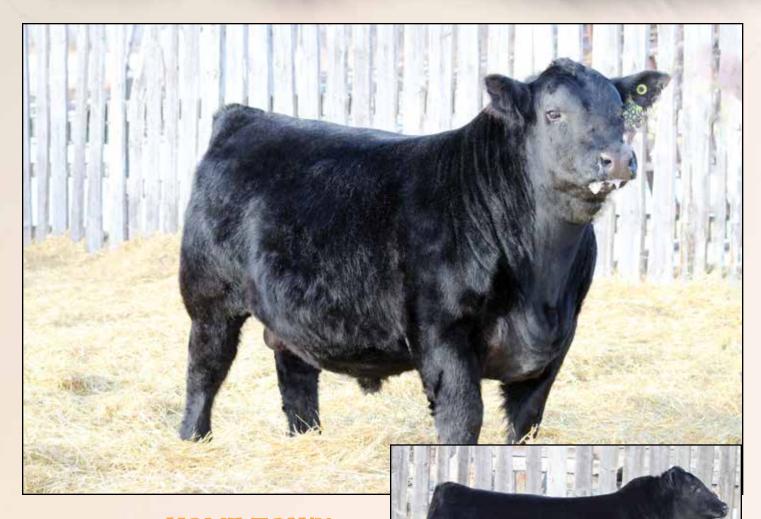

# RAMROD HOME TOWN 028H

2129961 DTML 028H 07/01/2020

BW: 98lbs. 09/25/20 Weight: 934lbs. 01/28/21 Weight: 1410lbs.

CTS REMEDY 1T01 ELLINGSON HOMESTEAD 6030 EA ERICA 1082

BUSHS GRAND DESIGN RAMROD HOPE 503C HLC 1220 BLACKWOOD 343A CONNEALY THUNDER
CTS 7V03 BELLEMERE MAID 9T02
LT TERRITORY 5824 OF EA
S A V ALLIANCE 2606
BON VIEW NEW DESIGN 1407
BUSHS LADY DIVIDEND 872
JL WARDEN 1220
BCA BLACKWOOD 64R

| P | BW  | WW | YW  | Milk | TM  | CE  | MCE |
|---|-----|----|-----|------|-----|-----|-----|
| Ē | 2.5 | 69 | 118 | 32   | N/A | 2.0 | 8.0 |

Here is a head turner with visitors this summer and fall. 028H is a true meat wagon. He is built a little lower to the ground, but man o man he is long and thick. He has a maternal sister due to calve out this winter and WOW is she going to be incredible, picked by many of the most well respected cattlemen as a herd building block. We feel the same about this guy. He truly is good, and backed by an incredible momma cow that simply does not miss.