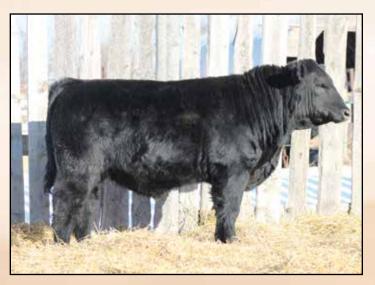

# RAMROD CLASSIC 0122H

2147996 DTM 0122H 10/02/2020

BW: 96lbs. 09/25/20 Weight: 708lbs. 01/28/21 Weight: 1110lbs.

PVF INSIGHT 0129 PFLC INSIGHT 94D LEGEND LANE BARDETTA 824U

RAMROD NO FEAR 921W
RAMROD LUCRETIA 2100Z
DUSTY DAELE LUCRETIA 476P

This guy has continuously gotten better the older he gets. 0122H is very crisp in his design. He is attractive to look at and portrays enough depth and thickness. This guy is sure one to mark in your catalog.