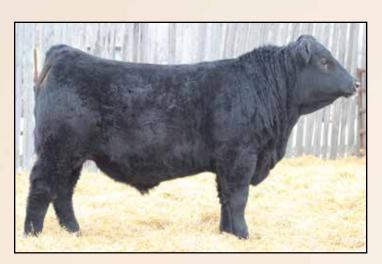

# RAMROD CLASSIC 0122H

2147996 DTM 0122H 10/02/2020

BW: 96lbs. 09/25/20 Weight: 708lbs. 01/28/21 Weight: 1110lbs.

PVF INSIGHT 0129 PFLC INSIGHT 94D LEGEND LANE BARDETTA 824U

RAMROD NO FEAR 921W
RAMROD LUCRETIA 2100Z
DUSTY DAELE LUCRETIA 476P

This guy has continuously gotten better the older he gets. 0122H is very crisp in his design. He is attractive to look at and portrays enough depth and thickness. This guy is sure one to mark in your catalog.