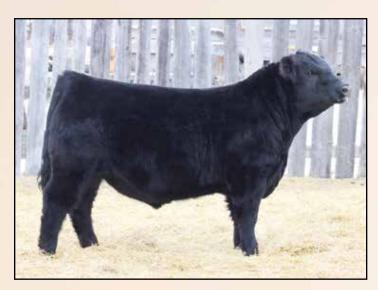

# RAMROD BOUT TIME 06H

2147203 DTM 06H 03/01/2020

BW: 98lbs. 09/25/20 Weight: 912lbs. 01/28/21 Weight: 1395lbs.

PVF INSIGHT 0129 PFLC INSIGHT 94D LEGEND LANE BARDETTA 824U

S A V PIONEER 7301 RAMROD ESTHER 303A KENOSEE PARK ESTHER 22R S A V BRILLIANCE 8077
PVF MISSIE 790
LEGEND LANE REVOLUTION 505
PRIME TIME'S 31H BARDETTA 549
S A V FINAL ANSWER 0035
S A V BLACKBIRD 5297
BELVIN KINGPIN 24'00
KENOSEE PARK ESTHER 132F

| P | BW  | WW | YW  | Milk | TM  | CE   | MCE |
|---|-----|----|-----|------|-----|------|-----|
| Ē | 4.2 | 63 | 111 | 22   | N/A | -1.0 | 5.0 |

For guys that are serious about breeding cattle really need to look at this rascal. From an analyzing point; you look at his foot structure and its great, his hind leg is a mirror image of what we want. Its set right, lots of bone and carries that up to a huge quarter. 06H is super clean, smooth shouldered, clean necked, and very good headed. This cowboy is sure to add pounds and hair to his calf crop plus look good doing it! You won't want to miss him on sale day. **Terms to be announced.** 